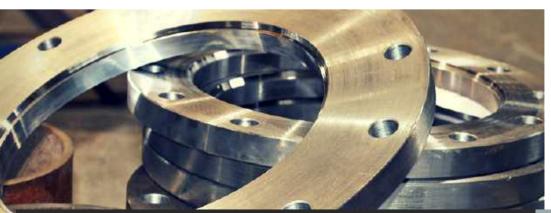

### SA240 PLATE FLANGES

### STANDARD AWWA SIZES OR

# CUSTOM MADE

- Lap Joint
- Socket
- Back Up for Stub End
- Blind / Management
- Slip On
- Back up for AFR

For competitive pricing and information contact

Y:M

SEIKI