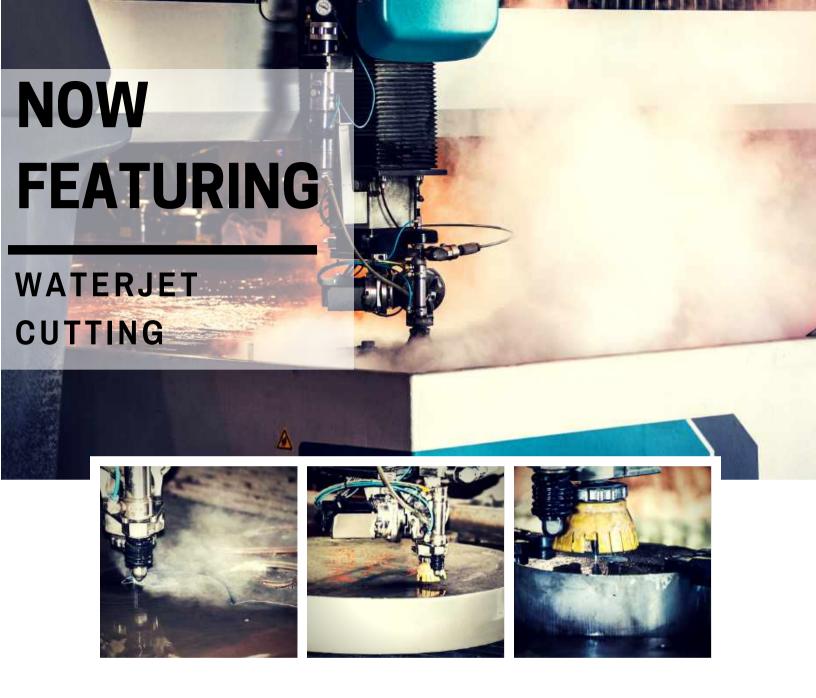

#### Featuring (2) 87K Intensifiers with a 130" x 289" Cutting Table

WHY CHOOSE OUR WATERJET CUT **PRODUCTS?** 

GETTING IT DONE RIGHT THE FIRST TIME, THAT'S WHY.

- No Heat Affected Zone
  - Clean, Machine Like Cut
- Gross Less Material
- Little to no Plate Bur
- No Mechanical Stresses Minimal Additional Machining

### WATERJET

### MACHINE

#### THE QUALITY

is in

### THE CUT